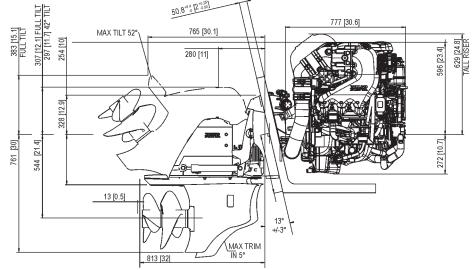

#### Drive

- · Cone clutch for smoother shifting
- · Pattern-matched spiral bevel gears
- Exhaust through propeller hub, cavitation plate
- Break-away coupling between vertical shafts
- Standard tilt specification 52° (42° and 32° available as option on engine order)
- Built-in kick-up function to reduce damage, in the event the drive strikes an underwater object
- Easy access drive and transom shield anodes
- · Easily accessible TSK mounted flush port

# Power trim

 High capacity trim pump integrated with transom shield to ease installation and save space in engine compartment