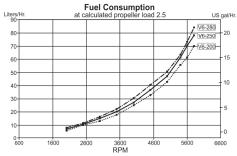

# More information

Contact your nearest Volvo Penta dealer for more information about Volvo Penta engines and optional equipment/accessories or go to www.volvopenta.com

**Note:** Power and fuel consumption measurements according to ISO 8665. Fuel octane of 90 RON (87 AKI) with 0% ethanol and density of 742g/liter, air temperature at 25°C (77°F), humidity of 30% and barometric pressure at 100 KPa (14.5 PSI). Operation at different conditions will influence engine power output and fuel consumption.