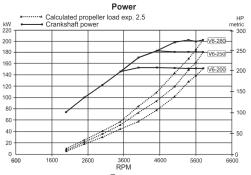

# **Technical Data**

| Engine designation         V6-200-C         V6-250-C         V6-280-C           Horsepower, kW (hp)         149 (200)         186 (250)         209 (280)           Engine speed, rpm         5800         5800         5800           Displacement, I (in³)         4.3 (262)         4.3 (262)         4.3 (262)           Number of cylinders         V6         V6         V6           Bore/stroke, mm (in.)         99.6/92.0 (3.92/3.62)         99.6/92.0 (3.92/3.62)           Compression ratio         11.0:1         11.0:1         11.0:1           Fuel system         Spark Ignited Direct Injection         Spark Ignited Direct Injection         Spark Ignited Direct Injection           Volvo Penta Aquamatic drive         SX         SX         SX           Ratio         1.60:1, 1.66:1, 1.79:1, 1.89:1, 1.79:1, 1.89:1, 1.79:1, 1.89:1, 1.97:1         1.97:1, 1.89:1, 1.97:1         1.97:1, 1.89:1, 1.97:1           Volvo Penta Duoprop drive         DPS         DPS, TCC         DPS, TCC           Ratio         1.95:1, 2.14:1, 2.32:1         1.95:1, 2.14:1, 2.32:1         1.95:1, 2.14:1, 2.32:1           Volvo Penta Forward Drive         FWD, FWD TCC         FWD, FWD TCC         FWD, FWD TCC         FWD, FWD TCC           Pory weight with DP, incl. prop. & PS, kg (lb)         510         510         510 </th <th></th> <th></th> <th></th> <th></th>                                                                                                                                                                                                                                                                                                                                                                                                                                                                                                                                                                                                                                                                                                                                                                |                             |                 |                 |                 |
|-----------------------------------------------------------------------------------------------------------------------------------------------------------------------------------------------------------------------------------------------------------------------------------------------------------------------------------------------------------------------------------------------------------------------------------------------------------------------------------------------------------------------------------------------------------------------------------------------------------------------------------------------------------------------------------------------------------------------------------------------------------------------------------------------------------------------------------------------------------------------------------------------------------------------------------------------------------------------------------------------------------------------------------------------------------------------------------------------------------------------------------------------------------------------------------------------------------------------------------------------------------------------------------------------------------------------------------------------------------------------------------------------------------------------------------------------------------------------------------------------------------------------------------------------------------------------------------------------------------------------------------------------------------------------------------------------------------------------------------------------------------------------------------------------------------------------------------------------------------------------------------------------------------------------------------------------------------------------------------------------------------------------------------------------------------------------------------------------------------------------------------------------------------------------|-----------------------------|-----------------|-----------------|-----------------|
| Engine speed, rpm         5800         5800         5800           Displacement, I (in³)         4.3 (262)         4.3 (262)         4.3 (262)           Number of cylinders         V6         V6         V6           Bore/stroke, mm (in.)         99.6/92.0 (3.92/3.62)         99.6/92.0 (3.92/3.62)         99.6/92.0 (3.92/3.62)           Compression ratio         11.0:1         11.0:1         11.0:1         11.0:1           Fuel system         Spark Ignited Direct Injection         Spark Ignited                                                                                                                                                                                                                                                                                                                                                                                                                                                                                                                                                                 | Engine designation          | V6-200-C        | V6-250-C        | V6-280-C        |
| Displacement, I (in³)         4.3 (262)         4.3 (262)         4.3 (262)           Number of cylinders         V6         V6         V6           Bore/stroke, mm (in.)         99.6/92.0 (392/3.62)         99.6/92.0 (3.92/3.62)         99.6/92.0 (3.92/3.62)           Compression ratio         11.0:1         11.0:1         11.0:1           Fuel system         Spark Ignited Direct Injection         Spark Ignited Direct Injection         Spark Ignited Direct Injection           Volvo Penta Aquamatic drive         SX         SX         SX           Ratio         1.60:1, 1.66:1, 1.79:1, 1.89:1, 1.79:1, 1.89:1, 1.79:1, 1.89:1, 1.97:1         1.97:1, 2.18:1         1.97:1, 2.18:1         1.97:1, 1.89:1, 1.97:1         1.97:1, 1.89:1, 1.97:1           Volvo Penta Duoprop drive         DPS         DPS, TCC         DPS, TCC         DPS, TCC           Ratio         1.95:1, 2.14:1, 2.32:1         1.95:1, 2.14:1, 2.32:1         1.95:1, 2.14:1, 2.32:1           Volvo Penta Forward Drive         FWD, FWD TCC         FWD, FWD TCC         FWD, FWD TCC         FWD, FWD TCC           Dry weight with DP, incl. prop. & PS, kg (lb)         410 (903)         410 (903)         410 (903)         410 (903)           The engine complies with         US EPA, CARB, EU         CARB, EU         CARB, EU                                                                                                                                                                                                                                                                                                                                                                                                                                                                                                                                                                                                                                                                                                                                                                                                                       | Horsepower, kW (hp)         | 149 (200)       | 186 (250)       | 209 (280)       |
| Number of cylinders         V6         V6         V6           Bore/stroke, mm (in.)         99.6/92.0 (392/3.62)         99.6/92.0 (3.92/3.62)         99.6/92.0 (3.92/3.62)           Compression ratio         11.0:1         11.0:1         11.0:1         11.0:1           Fuel system         Spark Ignited Direct Injection         Direct Injection         Spark Ignited Direct Injection         Direct Injection         Spark Ignited Direct Injection         Direct Injection         1.60:1, 1.66:1, 1.66:1, 1.79:1, 1.89:1, 1.79:1, 1.89:1, 1.79:1, 1.89:1, 1.79:1, 1.89:1, 1.79:1, 1.89:1, 1.97:1         1.97:1, 2.14:1, 1.97:1         1.97:1, 1.89:1, 1.97:1         1.97:1, 1.89:1, 1.97:1         1.97:1, 1.89:1, 1.97:1         1.97:1, 1.89:1, 1.97:1         1.95:1, 2.14:1, 2.32:1         1.95:1, 2.14:1, 2.32:1         1.95:1, 2.14:1, 2.32:1         1.95:1, 2.14:1, 2.32:1         1.95:1, 2.14:1, 2.32:1         1.95:1, 2.14:1, 2.32:1         1.95:1, 2.14:1, 2.32:1         1.95:1, 2.14:1, 2.32:1         1.95:1, 2.14:1, 2.32:1 </td <td>Engine speed, rpm</td> <td>5800</td> <td>5800</td> <td>5800</td>                                                                                                                                                                                                                                                                                                                                                                                                                                                                                                   | Engine speed, rpm           | 5800            | 5800            | 5800            |
| Bore/stroke, mm (in.)         99.6/92.0 (392/3.62)         99.6/92.0 (3.92/3.62)         99.6/92.0 (3.92/3.62)           Compression ratio         11.0:1         11.0:1         11.0:1           Fuel system         Spark Ignited Direct Injection         Spark Ignited Direct Injection         Spark Ignited Direct Injection           Volvo Penta Aquamatic drive         SX         SX         SX           Ratio         1.60:1, 1.66:1, 1.79:1, 1.89:1, 1.79:1, 1.89:1, 1.79:1, 1.89:1, 1.97:1         1.97:1, 2.18:1         1.97:1, 2.18:1         1.97:1, 2.14:1, 1.97:1, 1.89:1, 1.97:1           Volvo Penta Duoprop drive         DPS         DPS, TCC         DPS, TCC         DPS, TCC           Ratio         1.95:1, 2.14:1, 2.32:1         1.95:1, 2.14:1, 2.32:1         1.95:1, 2.14:1, 2.32:1           Volvo Penta Forward Drive         FWD, FWD TCC         FWD, FWD TCC         FWD, FWD TCC         FWD, FWD TCC           2.32:1         1.95:1, 2.14:1, 2.32:1         1.95:1, 2.14:1, 2.32:1         1.95:1, 2.14:1, 2.32:1           Dry weight with DP, incl. prop. & PS, kg (lb)         410 (903)         410 (903)         410 (903)           Rating         5 <sup>1)</sup> 5 <sup>1)</sup> 5 <sup>1)</sup> The engine complies with         US EPA, CARB, EU         CARB, EU                                                                                                                                                                                                                                                                                                                                                                                                                                                                                                                                                                                                                                                                                                                                                                                                                                                 | Displacement, I (in³)       | 4.3 (262)       | 4.3 (262)       | 4.3 (262)       |
| Compression ratio       11.0:1       11.0:1       11.0:1       11.0:1         Fuel system       Spark Ignited Direct Injection         Volvo Penta Aquamatic drive       SX       SX       SX         Ratio       1.60:1, 1.66:1, 1.79:1, 1.89:1, 1.79:1, 1.89:1, 1.79:1, 1.89:1, 1.97:1       1.97:1, 2.18:1       1.97:1       1.97:1         Volvo Penta Duoprop drive       DPS       DPS, TCC       DPS, TCC         Ratio       1.95:1, 2.14:1, 2.32:1       1.95:1, 2.14:1, 2.32:1       1.95:1, 2.14:1, 2.32:1         Volvo Penta Forward Drive       FWD, FWD TCC       FWD, FWD TCC       FWD, FWD TCC       FWD, FWD TCC         2.32:1       1.95:1, 2.14:1, 2.32:1       1.95:1, 2.14:1, 2.32:1       1.95:1, 2.14:1, 2.32:1         Dry weight with DP, incl. prop. & PS, kg (lb)       410 (903)       410 (903)       410 (903)         Rating       510       510       510       510         The engine complies with       US EPA, CARB, EU CARB, EU CARB, EU       CARB, EU                                                                                                                                                                                                                                                                                                                                                                                                                                                                                                                                                                                                                                                                                                                                                                                                                                                                                                                                                                                                                  | Number of cylinders         | V6              | V6              | V6              |
| Fuel system  Spark Ignited Direct Injection  Volvo Penta Aquamatic drive  SX  SX  SX  Ratio  1.60:1, 1.66:1, 1.79:1, 1.89:1, 1.79:1, 1.89:1, 1.79:1, 1.89:1, 1.97:1  Volvo Penta Duoprop drive  DPS  DPS, TCC  Ratio  1.95:1, 2.14:1, 2.32:1  Volvo Penta Forward Drive  FWD, FWD TCC  FWD, FWD TCC  FWD, FWD TCC  FWD, FWD TCC  System  The engine complies with  Spark Ignited Direct Injection  System  Spark Ignited Direct Injection  System  Spark Ignited Direct Injection  Spark Ignited Direct Injection  System  System  Spark Ignited Direct Injection  Spark Ignited Direct Injection  System  Sys                                        | Bore/stroke, mm (in.)       |                 |                 |                 |
| Volvo Penta Aquamatic drive         SX         SX         SX           Ratio         1.60:1, 1.66:1, 1.79:1, 1.89:1, 1.79:1, 1.89:1, 1.97:1         1.60:1, 1.66:1, 1.79:1, 1.89:1, 1.79:1, 1.89:1, 1.97:1         1.79:1, 1.89:1, 1.97:1         1.79:1, 1.89:1, 1.97:1         1.97:1, 2.18:1         1.97:1         1.97:1         1.97:1         1.97:1         1.97:1         1.97:1         1.97:1         1.97:1         1.97:1         1.97:1         1.97:1         1.97:1         1.97:1         1.97:1         1.97:1         1.97:1         1.97:1         1.97:1         1.97:1         1.97:1         1.97:1         1.97:1         1.97:1         1.97:1         1.97:1         1.97:1         1.97:1         1.97:1         1.97:1         1.97:1         1.97:1         1.97:1         1.97:1         1.97:1         1.97:1         1.97:1         1.97:1         1.97:1         1.97:1         1.97:1         1.97:1         1.97:1         1.97:1         1.97:1         1.97:1         1.97:1         1.97:1         1.97:1         1.97:1         1.97:1         1.97:1         1.97:1         1.97:1         1.97:1         1.97:1         1.97:1         1.97:1         1.97:1         1.97:1         1.97:1         1.97:1         1.97:1         1.97:1         1.97:1         1.97:1         1.97:1         1.97:1         1.97:1                                                                                                                                                                                                                                                                                                                                                                                                                                                                                                                                                                                                                                                                                                                                                                                                           | Compression ratio           | 11.0:1          | 11.0:1          | 11.0:1          |
| Ratio       1.60:1, 1.66:1, 1.79:1, 1.89:1, 1.79:1, 1.89:1, 1.79:1, 1.89:1, 1.97:1       1.60:1, 1.66:1, 1.79:1, 1.89:1, 1.79:1, 1.89:1, 1.79:1, 1.89:1, 1.97:1         Volvo Penta Duoprop drive       DPS       DPS, TCC       DPS, TCC         Ratio       1.95:1, 2.14:1, 2.32:1       1.95:1, 2.14:1, 2.32:1       1.95:1, 2.14:1, 2.32:1         Volvo Penta Forward Drive       FWD, FWD TCC       FWD, FWD TCC       FWD, FWD TCC         2.32:1       1.95:1, 2.14:1, 2.32:1       1.95:1, 2.14:1, 2.32:1         Dry weight with DP, incl. prop. & PS, kg (lb)       410 (903)       410 (903)       410 (903)         Rating       510       510       510       510         The engine complies with       US EPA, CARB, EU RCD II, CARB, EU       US EPA, CARB, EU       US EPA, CARB, EU                                                                                                                                                                                                                                                                                                                                                                                                                                                                                                                                                                                                                                                                                                                                                                                                                                                                                                                                                                                                                                                                                                                                                                                                                                                                                                                                                                | Fuel system                 |                 |                 |                 |
| 1.79:1, 1.89:1, 1.79:1, 1.89:1, 1.79:1, 1.89:1, 1.97:1  Volvo Penta Duoprop drive DPS DPS, TCC DPS, TCC  Ratio 1.95:1, 2.14:1, 2.32:1 2.32:1  Volvo Penta Forward Drive FWD, FWD TCC FWD, FWD TCC FWD, FWD TCC 2.32:1 1.95:1, 2.14:1, 2.32:1  Dry weight with DP, incl. prop. & PS, kg (lb)  Rating 5 <sup>1)</sup> 5 <sup>1)</sup> 5 <sup>1)</sup> 5 <sup>1)</sup> The engine complies with US EPA, CARB, EU RCD II, CARB, EU CARB, | Volvo Penta Aquamatic drive | SX              | SX              | SX              |
| Ratio       1.95:1, 2.14:1, 2.32:1       1.95:1, 2.14:1, 2.32:1       1.95:1, 2.14:1, 2.32:1         Volvo Penta Forward Drive       FWD, FWD TCC       FWD, FWD TCC       FWD, FWD TCC         2.32:1       1.95:1, 2.14:1, 2.32:1       1.95:1, 2.14:1, 2.32:1         Dry weight with DP, incl. prop. & PS, kg (lb)       410 (903)       410 (903)       410 (903)         Rating       5"       5"       5"         The engine complies with       US EPA, CARB, EU RCD II, CARB, EU       US EPA, CARB, EU                                                                                                                                                                                                                                                                                                                                                                                                                                                                                                                                                                                                                                                                                                                                                                                                                                                                                                                                                                                                                                                                                                                                                                                                                                                                                                                                                                                                                                                                                                                                                                                                                                                      | Ratio                       | 1.79:1, 1.89:1, | 1.79:1, 1.89:1, | 1.79:1, 1.89:1, |
| 2.32:1 2.32:1 2.32:1  Volvo Penta Forward Drive FWD, FWD TCC FWD, FWD TCC FWD, FWD TCC   2.32:1 1.95:1, 2.14:1, 2.32:1 1.95:1, 2.14:1, 2.32:1  Dry weight with DP, incl. prop. & PS, kg (lb)  Rating 5¹¹ 5¹¹ 5¹¹ 5¹¹  The engine complies with US EPA, CARB, EU RCD II, CARB, EU CARB, EU CARB, EU                                                                                                                                                                                                                                                                                                                                                                                                                                                                                                                                                                                                                                                                                                                                                                                                                                                                                                                                                                                                                                                                                                                                                                                                                                                                                                                                                                                                                                                                                                                                                                                                                                                                                                                                                                                                                                                                    | Volvo Penta Duoprop drive   | DPS             | DPS, TCC        | DPS, TCC        |
| 2.32:1 1.95:1, 2.14:1, 2.32:1 2.32:1  Dry weight with DP, incl. prop. & PS, kg (lb)  Rating 5 <sup>1)</sup> 5 <sup>1)</sup> 5 <sup>1)</sup> 5 <sup>1)</sup> The engine complies with US EPA, CARB, EU RCD II, CARB, EU CARB, EU CARB, EU                                                                                                                                                                                                                                                                                                                                                                                                                                                                                                                                                                                                                                                                                                                                                                                                                                                                                                                                                                                                                                                                                                                                                                                                                                                                                                                                                                                                                                                                                                                                                                                                                                                                                                                                                                                                                                                                                                                              | Ratio                       |                 | , ,             | , ,             |
| 2.32:1 2.32:1  Dry weight with DP, incl. prop. & PS, kg (lb)  Rating 5 <sup>1)</sup> 5 <sup>1)</sup> 5 <sup>1)</sup> 5 <sup>1)</sup> The engine complies with US EPA, CARB, EU RCD II, CARB, EU CARB, EU                                                                                                                                                                                                                                                                                                                                                                                                                                                                                                                                                                                                                                                                                                                                                                                                                                                                                                                                                                                                                                                                                                                                                                                                                                                                                                                                                                                                                                                                                                                                                                                                                                                                                                                                                                                                                                                                                                                                                              | Volvo Penta Forward Drive   | FWD, FWD TCC    | FWD, FWD TCC    | FWD, FWD TCC    |
| prop. & PS, kg (lb)  Rating $5^{1)}$ $5^{1)}$ $5^{1)}$ $5^{1)}$ The engine complies with US EPA, CARB, US EPA, EU RCD II, CARB, EU CARB, EU                                                                                                                                                                                                                                                                                                                                                                                                                                                                                                                                                                                                                                                                                                                                                                                                                                                                                                                                                                                                                                                                                                                                                                                                                                                                                                                                                                                                                                                                                                                                                                                                                                                                                                                                                                                                                                                                                                                                                                                                                           |                             | 2.32:1          |                 |                 |
| The engine complies with US EPA, CARB, US EPA, EU RCD II, CARB, EU CARB, EU                                                                                                                                                                                                                                                                                                                                                                                                                                                                                                                                                                                                                                                                                                                                                                                                                                                                                                                                                                                                                                                                                                                                                                                                                                                                                                                                                                                                                                                                                                                                                                                                                                                                                                                                                                                                                                                                                                                                                                                                                                                                                           |                             | 410 (903)       | 410 (903)       | 410 (903)       |
| EU RCD II, CARB, EU CARB, EU                                                                                                                                                                                                                                                                                                                                                                                                                                                                                                                                                                                                                                                                                                                                                                                                                                                                                                                                                                                                                                                                                                                                                                                                                                                                                                                                                                                                                                                                                                                                                                                                                                                                                                                                                                                                                                                                                                                                                                                                                                                                                                                                          | Rating                      | 5 <sup>1)</sup> | 5 <sup>1)</sup> | 5 <sup>1)</sup> |
|                                                                                                                                                                                                                                                                                                                                                                                                                                                                                                                                                                                                                                                                                                                                                                                                                                                                                                                                                                                                                                                                                                                                                                                                                                                                                                                                                                                                                                                                                                                                                                                                                                                                                                                                                                                                                                                                                                                                                                                                                                                                                                                                                                       | The engine complies with    | EU RCD II,      | CARB, EU        | CARB, EU        |