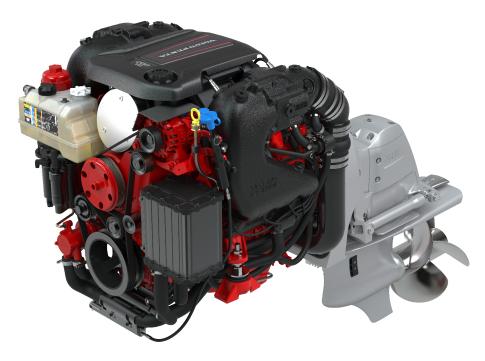

# V6-200/250/280-C



# **Technical Data**

| Engine designation         V6-200-C         V6-250-C         V6-280-C           Horsepower, kW (hp)         149 (200)         186 (250)         209 (280)           Engine speed, rpm         5800         5800         5800           Displacement, I (in³)         4.3 (262)         4.3 (262)         4.3 (262)           Number of cylinders         V6         V6         V6           Bore/stroke, mm (in.)         99.6/92.0 (3.92/3.62)         99.6/92.0 (3.92/3.62)           Compression ratio         11.0:1         11.0:1         11.0:1           Fuel system         Spark Ignited Direct Injection         Spark Ignited Direct Injection         Spark Ignited Direct Injection           Volvo Penta Aquamatic drive         SX         SX         SX           Ratio         1.60: