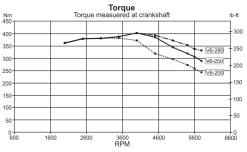

# **Technical Data**

| Engine designation         V6-200-C         V6-250-C         V6-280-C           Horsepower, kW (hp)         149 (200)         186 (250)         209 (280)           Engine speed, rpm         5800         5800         5800           Displacement, I (in³)         4.3 (262)         4.3 (262)         4.3 (262)           Number of cylinders         V6         V6         V6           Bore/stroke, mm (in.)         99.6/92.0 (3.92/3.62)         99.6/92.0 (3.92/3.62)           Compression ratio         11.0:1         11.0:1         11.0:1           Fuel system         Spark Ignited Direct Injection         Spark Ignited Direct Injection         Spark Ignited Direct Injection           Volvo Penta Aquamatic drive         SX         SX         SX           Ratio         1.60:1, 1.66:1, 1.79:1, 1.89:1, 1.79:1, 1.89:1, 1.79:1, 1.89:1, 1.97:1         1.97:1, 1.89:1, 1.97:1         1.97:1, 1.89:1, 1.97:1           Volvo Penta Duoprop drive         DPS         DPS, TCC         DPS, TCC           Ratio         1.95:1, 2.14:1, 2.32:1         1.95:1, 2.14:1, 2.32:1         1.95:1, 2.14:1, 2.32:1           Volvo Penta Forward Drive         FWD, FWD TCC         FWD, FWD TCC         FWD, FWD TCC         FWD, FWD TCC           Pory weight with DP, incl. prop. & PS, kg (lb)         510         510         510 </th <th></th> <th></th> <th></th> <th></th>                                                                                                                                                                                                                                                                                                                                                                                                                                                                                                                                                                                                                                                                                                                                                                |                             |                 |                 |                 |
|-----------------------------------------------------------------------------------------------------------------------------------------------------------------------------------------------------------------------------------------------------------------------------------------------------------------------------------------------------------------------------------------------------------------------------------------------------------------------------------------------------------------------------------------------------------------------------------------------------------------------------------------------------------------------------------------------------------------------------------------------------------------------------------------------------------------------------------------------------------------------------------------------------------------------------------------------------------------------------------------------------------------------------------------------------------------------------------------------------------------------------------------------------------------------------------------------------------------------------------------------------------------------------------------------------------------------------------------------------------------------------------------------------------------------------------------------------------------------------------------------------------------------------------------------------------------------------------------------------------------------------------------------------------------------------------------------------------------------------------------------------------------------------------------------------------------------------------------------------------------------------------------------------------------------------------------------------------------------------------------------------------------------------------------------------------------------------------------------------------------------------------------------------------------------|-----------------------------|-----------------|-----------------|-----------------|
| Engine speed, rpm         5800         5800         5800           Displacement, I (in³)         4.3 (262)         4.3 (262)         4.3 (262)           Number of cylinders         V6         V6         V6           Bore/stroke, mm (in.)         99.6/92.0 (3.92/3.62)         99.6/92.0 (3.92/3.62)         99.6/92.0 (3.92/3.62)           Compression ratio         11.0:1         11.0:1         11.0:1         11.0:1           Fuel system         Spark Ignited Direct Injection         Spark Ignited                                                                                                                                                                                                                                                                                                                                                                                                                                                                                                                                                                 | Engine designation          | V6-200-C        | V6-250-C        | V6-280-C        |
| Displacement, I (in³)         4.3 (262)         4.3 (262)         4.3 (262)           Number of cylinders         V6         V6         V6           Bore/stroke, mm (in.)         99.6/92.0 (392/3.62)         99.6/92.0 (3.92/3.62)         99.6/92.0 (3.92/3.62)           Compression ratio         11.0:1         11.0:1         11.0:1           Fuel system         Spark Ignited Direct Injection         Spark Ignited Direct Injection         Spark Ignited Direct Injection           Volvo Penta Aquamatic drive         SX         SX         SX           Ratio         1.60:1, 1.66:1, 1.79:1, 1.89:1, 1.79:1, 1.89:1, 1.79:1, 1.89:1, 1.97:1         1.97:1, 2.18:1         1.97:1, 2.18:1         1.97:1, 1.89:1, 1.97:1         1.97:1, 1.89:1, 1.97:1           Volvo Penta Duoprop drive         DPS         DPS, TCC         DPS, TCC         DPS, TCC           Ratio         1.95:1, 2.14:1, 2.32:1         1.95:1, 2.14:1, 2.32:1         1.95:1, 2.14:1, 2.32:1           Volvo Penta Forward Drive         FWD, FWD TCC         FWD, FWD TCC         FWD, FWD TCC         FWD, FWD TCC           Dry weight with DP, incl. prop. & PS, kg (lb)         410 (903)         410 (903)         410 (903)         410 (903)           The engine complies with         US EPA, CARB, EU         CARB, EU         CARB, EU                                                                                                                                                                                                                                                                                                                                                                                                                                                                                                                                                                                                                                                                                                                                                                                                                       | Horsepower, kW (hp)         | 149 (200)       | 186 (250)       | 209 (280)       |
| Number of cylinders         V6         V6         V6           Bore/stroke, mm (in.)         99.6/92.0 (392/3.62)         99.6/92.0 (3.92/3.62)         99.6/92.0 (3.92/3.62)           Compression ratio         11.0:1         11.0:1         11.0:1         11.0:1           Fuel system         Spark Ignited Direct Injection         Direct Injection         Spark Ignited Direct Injection         Direct Injection         Spark Ignited Direct Injection         Direct Injection         1.60:1, 1.66:1, 1.66:1, 1.79:1, 1.89:1, 1.79:1, 1.89:1, 1.79:1, 1.89:1, 1.79:1, 1.89:1, 1.79:1, 1.89:1, 1.97:1         1.97:1, 2.14:1, 1.97:1         1.97:1, 1.89:1, 1.97:1         1.97:1, 1.89:1, 1.97:1         1.97:1, 1.89:1, 1.97:1         1.97:1, 1.89:1, 1.97:1         1.95:1, 2.14:1, 2.32:1         1.95:1, 2.14:1, 2.32:1         1.95:1, 2.14:1, 2.32:1         1.95:1, 2.14:1, 2.32:1         1.95:1, 2.14:1, 2.32:1         1.95:1, 2.14:1, 2.32:1         1.95:1, 2.14:1, 2.32:1         1.95:1, 2.14:1, 2.32:1         1.95:1, 2.14:1, 2.32:1 </td <td>Engine speed, rpm</td> <td>5800</td> <td>5800</td> <td>5800</td>                                                                                                                                                                                                                                                                                                                                                                                                                                                                                                   | Engine speed, rpm           | 5800            | 5800            | 5800            |
| Bore/stroke, mm (in.)         99.6/92.0 (392/3.62)         99.6/92.0 (3.92/3.62)         99.6/92.0 (3.92/3.62)           Compression ratio         11.0:1         11.0:1         11.0:1           Fuel system         Spark Ignited Direct Injection         Spark Ignited Direct Injection         Spark Ignited Direct Injection           Volvo Penta Aquamatic drive         SX         SX         SX           Ratio         1.60:1, 1.66:1, 1.79:1, 1.89:1, 1.79:1, 1.89:1, 1.79:1, 1.89:1, 1.97:1         1.97:1, 2.18:1         1.97:1, 2.18:1         1.97:1, 2.14:1, 1.97:1, 1.89:1, 1.97:1           Volvo Penta Duoprop drive         DPS         DPS, TCC         DPS, TCC         DPS, TCC           Ratio         1.95:1, 2.14:1, 2.32:1         1.95:1, 2.14:1, 2.32:1         1.95:1, 2.14:1, 2.32:1           Volvo Penta Forward Drive         FWD, FWD TCC         FWD, FWD TCC         FWD, FWD TCC         FWD, FWD TCC           2.32:1         1.95:1, 2.14:1, 2.32:1         1.95:1, 2.14:1, 2.32:1         1.95:1, 2.14:1, 2.32:1           Dry weight with DP, incl. prop. & PS, kg (lb)         410 (903)         410 (903)         410 (903)           Rating         5 <sup>1)</sup> 5 <sup>1)</sup> 5 <sup>1)</sup> The engine complies with         US EPA, CARB, EU         CARB, EU                                                                                                                                                                                                                                                                                                                                                                                                                                                                                                                                                                                                                                                                                                                                                                                                                                                 | Displacement, I (in³)       | 4.3 (262)       | 4.3 (262)       | 4.3 (262)       |
| Compression ratio       11.0:1       11.0:1       11.0:1       11.0:1         Fuel system       Spark Ignited Direct Injection         Volvo Penta Aquamatic drive       SX       SX       SX         Ratio       1.60:1, 1.66:1, 1.79:1, 1.89:1, 1.79:1, 1.89:1, 1.79:1, 1.89:1, 1.97:1       1.97:1, 2.18:1       1.97:1       1.97:1         Volvo Penta Duoprop drive       DPS       DPS, TCC       DPS, TCC         Ratio       1.95:1, 2.14:1, 2.32:1       1.95:1, 2.14:1, 2.32:1       1.95:1, 2.14:1, 2.32:1         Volvo Penta Forward Drive       FWD, FWD TCC       FWD, FWD TCC       FWD, FWD TCC       FWD, FWD TCC         2.32:1       1.95:1, 2.14:1, 2.32:1       1.95:1, 2.14:1, 2.32:1       1.95:1, 2.14:1, 2.32:1         Dry weight with DP, incl. prop. & PS, kg (lb)       410 (903)       410 (903)       410 (903)         Rating       510       510       510       510         The engine complies with       US EPA, CARB, EU CARB, EU CARB, EU       CARB, EU                                                                                                                                                                                                                                                                                                                                                                                                                                                                                                                                                                                                                                                                                                                                                                                                                                                                                                                                                                                                                  | Number of cylinders         | V6              | V6              | V6              |
| Fuel system  Spark Ignited Direct Injection  Volvo Penta Aquamatic drive  SX  SX  SX  Ratio  1.60:1, 1.66:1, 1.79:1, 1.89:1, 1.79:1, 1.89:1, 1.79:1, 1.89:1, 1.97:1  Volvo Penta Duoprop drive  DPS  DPS, TCC  Ratio  1.95:1, 2.14:1, 2.32:1  Volvo Penta Forward Drive  FWD, FWD TCC  FWD, FWD TCC  FWD, FWD TCC  FWD, FWD TCC  System  The engine complies with  Spark Ignited Direct Injection  System  Spark Ignited Direct Injection  System  Spark Ignited Direct Injection  Spark Ignited Direct Injection  System  System  Spark Ignited Direct Injection  Spark Ignited Direct Injection  System  Sys                                        | Bore/stroke, mm (in.)       |                 |                 |                 |
| Volvo Penta Aquamatic drive         SX         SX         SX           Ratio         1.60:1, 1.66:1, 1.79:1, 1.89:1, 1.79:1, 1.89:1, 1.97:1         1.60:1, 1.66:1, 1.79:1, 1.89:1, 1.79:1, 1.89:1, 1.97:1         1.79:1, 1.89:1, 1.97:1         1.79:1, 1.89:1, 1.97:1         1.97:1, 2.18:1         1.97:1         1.97:1         1.97:1         1.97:1         1.97:1         1.97:1         1.97:1         1.97:1         1.97:1         1.97:1         1.97:1         1.97:1         1.97:1         1.97:1         1.97:1         1.97:1         1.97:1         1.97:1         1.97:1         1.97:1         1.97:1         1.97:1         1.97:1         1.97:1         1.97:1         1.97:1         1.97:1         1.97:1         1.97:1         1.97:1         1.97:1         1.97:1         1.97:1         1.97:1         1.97:1         1.97:1         1.97:1         1.97:1         1.97:1         1.97:1         1.97:1         1.97:1         1.97:1         1.97:1         1.97:1         1.97:1         1.97:1         1.97:1         1.97:1         1.97:1         1.97:1         1.97:1         1.97:1         1.97:1         1.97:1         1.97:1         1.97:1         1.97:1         1.97:1         1.97:1         1.97:1         1.97:1         1.97:1         1.97:1         1.97:1         1.97:1         1.97:1         1.97:1                                                                                                                                                                                                                                                                                                                                                                                                                                                                                                                                                                                                                                                                                                                                                                                                           | Compression ratio           | 11.0:1          | 11.0:1          | 11.0:1          |
| Ratio       1.60:1, 1.66:1, 1.79:1, 1.89:1, 1.79:1, 1.89:1, 1.79:1, 1.89:1, 1.97:1       1.60:1, 1.66:1, 1.79:1, 1.89:1, 1.79:1, 1.89:1, 1.79:1, 1.89:1, 1.97:1         Volvo Penta Duoprop drive       DPS       DPS, TCC       DPS, TCC         Ratio       1.95:1, 2.14:1, 2.32:1       1.95:1, 2.14:1, 2.32:1       1.95:1, 2.14:1, 2.32:1         Volvo Penta Forward Drive       FWD, FWD TCC       FWD, FWD TCC       FWD, FWD TCC         2.32:1       1.95:1, 2.14:1, 2.32:1       1.95:1, 2.14:1, 2.32:1         Dry weight with DP, incl. prop. & PS, kg (lb)       410 (903)       410 (903)       410 (903)         Rating       510       510       510       510         The engine complies with       US EPA, CARB, EU RCD II, CARB, EU       US EPA, CARB, EU       US EPA, CARB, EU                                                                                                                                                                                                                                                                                                                                                                                                                                                                                                                                                                                                                                                                                                                                                                                                                                                                                                                                                                                                                                                                                                                                                                                                                                                                                                                                                                | Fuel system                 |                 |                 |                 |
| 1.79:1, 1.89:1, 1.79:1, 1.89:1, 1.79:1, 1.89:1, 1.97:1  Volvo Penta Duoprop drive DPS DPS, TCC DPS, TCC  Ratio 1.95:1, 2.14:1, 2.32:1 2.32:1  Volvo Penta Forward Drive FWD, FWD TCC FWD, FWD TCC FWD, FWD TCC 2.32:1 1.95:1, 2.14:1, 2.32:1  Dry weight with DP, incl. prop. & PS, kg (lb)  Rating 5 <sup>1)</sup> 5 <sup>1)</sup> 5 <sup>1)</sup> 5 <sup>1)</sup> The engine complies with US EPA, CARB, EU RCD II, CARB, EU CARB, | Volvo Penta Aquamatic drive | SX              | SX              | SX              |
| Ratio       1.95:1, 2.14:1, 2.32:1       1.95:1, 2.14:1, 2.32:1       1.95:1, 2.14:1, 2.32:1         Volvo Penta Forward Drive       FWD, FWD TCC       FWD, FWD TCC       FWD, FWD TCC         2.32:1       1.95:1, 2.14:1, 2.32:1       1.95:1, 2.14:1, 2.32:1         Dry weight with DP, incl. prop. & PS, kg (lb)       410 (903)       410 (903)       410 (903)         Rating       5"       5"       5"         The engine complies with       US EPA, CARB, EU RCD II, CARB, EU       US EPA, CARB, EU                                                                                                                                                                                                                                                                                                                                                                                                                                                                                                                                                                                                                                                                                                                                                                                                                                                                                                                                                                                                                                                                                                                                                                                                                                                                                                                                                                                                                                                                                                                                                                                                                                                      | Ratio                       | 1.79:1, 1.89:1, | 1.79:1, 1.89:1, | 1.79:1, 1.89:1, |
| 2.32:1 2.32:1 2.32:1  Volvo Penta Forward Drive FWD, FWD TCC FWD, FWD TCC FWD, FWD TCC   2.32:1 1.95:1, 2.14:1, 2.32:1 1.95:1, 2.14:1, 2.32:1  Dry weight with DP, incl. prop. & PS, kg (lb)  Rating 5¹¹ 5¹¹ 5¹¹ 5¹¹  The engine complies with US EPA, CARB, EU RCD II, CARB, EU CARB, EU CARB, EU                                                                                                                                                                                                                                                                                                                                                                                                                                                                                                                                                                                                                                                                                                                                                                                                                                                                                                                                                                                                                                                                                                                                                                                                                                                                                                                                                                                                                                                                                                                                                                                                                                                                                                                                                                                                                                                                    | Volvo Penta Duoprop drive   | DPS             | DPS, TCC        | DPS, TCC        |
| 2.32:1 1.95:1, 2.14:1, 2.32:1 2.32:1  Dry weight with DP, incl. prop. & PS, kg (lb)  Rating 5 <sup>1)</sup> 5 <sup>1)</sup> 5 <sup>1)</sup> 5 <sup>1)</sup> The engine complies with US EPA, CARB, EU RCD II, CARB, EU CARB, EU CARB, EU                                                                                                                                                                                                                                                                                                                                                                                                                                                                                                                                                                                                                                                                                                                                                                                                                                                                                                                                                                                                                                                                                                                                                                                                                                                                                                                                                                                                                                                                                                                                                                                                                                                                                                                                                                                                                                                                                                                              | Ratio                       |                 | , ,             | , ,             |
| 2.32:1 2.32:1  Dry weight with DP, incl. prop. & PS, kg (lb)  Rating 5 <sup>1)</sup> 5 <sup>1)</sup> 5 <sup>1)</sup> 5 <sup>1)</sup> The engine complies with US EPA, CARB, EU RCD II, CARB, EU CARB, EU                                                                                                                                                                                                                                                                                                                                                                                                                                                                                                                                                                                                                                                                                                                                                                                                                                                                                                                                                                                                                                                                                                                                                                                                                                                                                                                                                                                                                                                                                                                                                                                                                                                                                                                                                                                                                                                                                                                                                              | Volvo Penta Forward Drive   | FWD, FWD TCC    | FWD, FWD TCC    | FWD, FWD TCC    |
| prop. & PS, kg (lb)  Rating $5^{1)}$ $5^{1)}$ $5^{1)}$ $5^{1)}$ The engine complies with US EPA, CARB, US EPA, EU RCD II, CARB, EU CARB, EU                                                                                                                                                                                                                                                                                                                                                                                                                                                                                                                                                                                                                                                                                                                                                                                                                                                                                                                                                                                                                                                                                                                                                                                                                                                                                                                                                                                                                                                                                                                                                                                                                                                                                                                                                                                                                                                                                                                                                                                                                           |                             | 2.32:1          |                 |                 |
| The engine complies with US EPA, CARB, US EPA, EU RCD II, CARB, EU CARB, EU                                                                                                                                                                                                                                                                                                                                                                                                                                                                                                                                                                                                                                                                                                                                                                                                                                                                                                                                                                                                                                                                                                                                                                                                                                                                                                                                                                                                                                                                                                                                                                                                                                                                                                                                                                                                                                                                                                                                                                                                                                                                                           |                             | 410 (903)       | 410 (903)       | 410 (903)       |
| EU RCD II, CARB, EU CARB, EU                                                                                                                                                                                                                                                                                                                                                                                                                                                                                                                                                                                                                                                                                                                                                                                                                                                                                                                                                                                                                                                                                                                                                                                                                                                                                                                                                                                                                                                                                                                                                                                                                                                                                                                                                                                                                                                                                                                                                                                                                                                                                                                                          | Rating                      | 5 <sup>1)</sup> | 5 <sup>1)</sup> | 5 <sup>1)</sup> |
|                                                                                                                                                                                                                                                                                                                                                                                                                                                                                                                                                                                                                                                                                                                                                                                                                                                                                                                                                                                                                                                                                                                                                                                                                                                                                                                                                                                                                                                                                                                                                                                                                                                                                                                                                                                                                                                                                                                                                                                                                                                                                                                                                                       | The engine complies with    | EU RCD II,      | CARB, EU        | CARB, EU        |