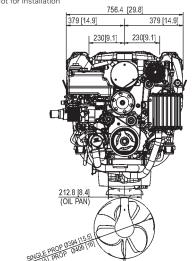

vel gears
- Exhaust through propeller hub, cavitation plate
- Break-away coupling between vertical shafts
- Standard tilt specification 52° (42° and 32° available as option on engine order)
- Built-in kick-up function to reduce damage, in the event the drive strikes an underwater object
- Easy access drive and transom shield anodes
- · Easily accessible TSK mounted flush port

# Coastal Series package features

- · Water in bellows sensor
- · Drive oil level sensor
- · Drive water in oil sensor
- Titanium ceramic corrosion protective coating

# Power trim

 High capacity trim pump integrated with transom shield to ease installation and save space in engine compartment

# Accessories

- · Sea strainer kit
- · Easy Connect
- Air Conditioner Kit

# Dimensions V6-240/DPS Not for installation





# More information

Contact your nearest Volvo Penta dealer for more information about Volvo Penta engines and optional equipment/accessories or go to www.volvopenta.com

**Note:** Power and fuel consumption measurements according to ISO 8665. Fuel octane of 90 RON (87 AKI) with 0% ethanol and density of 742g/liter, air temperature at 25°C (77°F), humidity of 30% and barometric pressure at 100 KPa (14.5 PSI). Operation at different conditions will influence engine power output and fuel consumption.